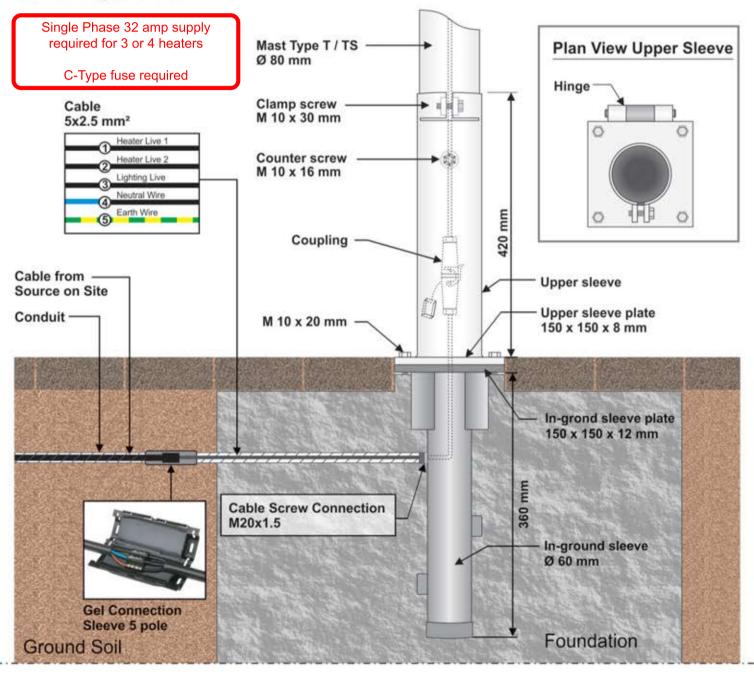

## Specifications for In-Ground Sleeve Installation for Types T, TS Umbrellas



The dimension of the foundation may NOT be smaller than the dimensions specified below.

The location of the in-ground sleeve must be selected such way that it will allow 20 cm (8 inches) distance between the edge of the open umbrella and a building or any other obstacle, such as a bar counter, grill, serving island, fence, rails, etc.

When several umbrella will be installed in close proximity, a 20 cm (8 inches) distance should be allowed between the edges of the open umbrellas.

The top of the in-ground sleeve plate should be 8 mm below the ground level to allow the upper sleeve plate to be flush with the ground level.



| Туре | Umbrella size |                        |                        | Foundation size |
|------|---------------|------------------------|------------------------|-----------------|
|      | Round         | Square                 | Rectangular            | L x W x H       |
| Т    | 3 m to 5 m    | 2 x 2 m to 4,5 x 4,5 m | 2,5 x 2 m to 4,5 x 4 m | 60 x 60 x 60 cm |
| т    | 5,5 to 6,5 m  | 5 x 5 m                | 5 x 2,5 to 6,5 x 4,5 m | 80 x 80 x 60 cm |
| TS   | 3 to 4 m      | (                      | 1.00                   | 80 x 80 x 60 cm |
| TS   | -             | 3 x 3 to 4 x 4 m       | 4 x 3 m                | 80 x 80 x 80 cm |